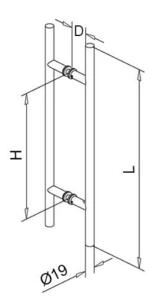

## Door Handle - Bar Shape - Chrome Design - Style 53

| Code           | L<br>(mm) | H<br>(mm) | D<br>(mm) | Tube Ø (mm) | Mounting<br>Thickness (mm) | Bore Ø (mm) |
|----------------|-----------|-----------|-----------|-------------|----------------------------|-------------|
| 47.5303.019.10 | 300       | 200       | 43.5      | 19          | 8 - 40                     | 14          |
| 47.5305.019.10 | 500       | 300       | 43.5      | 19          | 8 - 40                     | 14          |
| 47.5307.019.10 | 700       | 500       | 43.5      | 19          | 8 - 40                     | 14          |