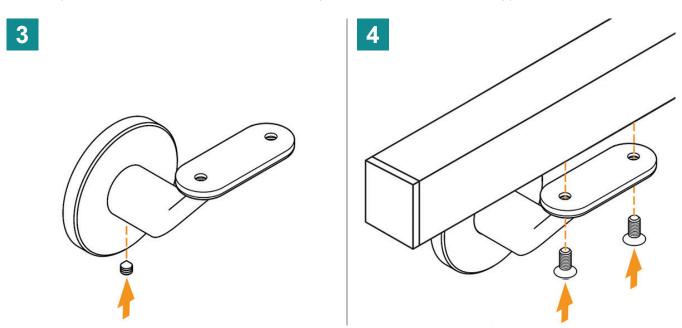

- 3. Secure bracket arm in place by tightening the underside grub screw.
- 4. Handrail is attached using two M5 x 20mm countersunk hexagon head screws.