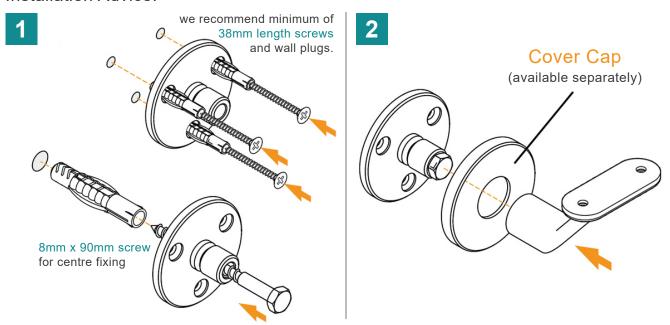

## Installation Advice:

- 1. You can choose to mount the plate bracket using either 3 countersunk screws or using a strong bolt screw through the centre fixing point.

  If you want the strongest fixing possible do both.
- 2. Place bracket arm on to wall bracket. (optional cover plate for a neat and tidy finish available separately)