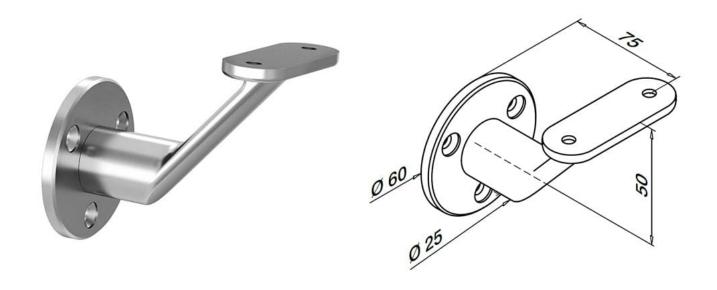

## Handrail Bracket for Wall Mount to Flat Support - Mod 0126

| Code          | Material                  | Application |
|---------------|---------------------------|-------------|
| 130126-000-12 | 304 grade stainless steel | Indoor      |
| 140126-000-12 | 316 grade stainless steel | Outdoor     |

Mounting type: Flat surfaces and walls

Reception: Flat and square profile handrail

Bore diameter mounting side: Ø8.5mm Bore diameter reception side: Ø5.5mm

\*Note: mounting screws and plugs not included.