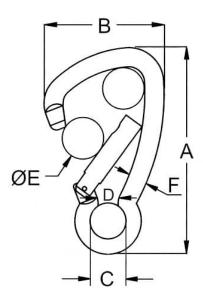

## Kong Carabiner - Asymmetric - 316 Grade Stainless Steel

| Code      | A<br>(mm) | B<br>(mm) | C<br>(mm) | D<br>(mm) | E<br>(mm) | F<br>(mm) | Break<br>Load |
|-----------|-----------|-----------|-----------|-----------|-----------|-----------|---------------|
| CAT-052-A | 52        | 34        | 8         | 4.5       | 11        | 5         | 150 kg        |
| CAT-065-A | 65        | 40        | 8.5       | 6.5       | 14        | 6         | 150 kg        |
| CAT-085-A | 85        | 52        | 12        | 8         | 17        | 8         | 1500 kg       |
| CAT-100-A | 100       | 60        | 13        | 9.5       | 18        | 10        | 2200 kg       |
| CAT-125-A | 125       | 73        | 18        | 12        | 26        | 11        | 2800 kg       |
| CAT-200-A | 200       | 129       | 25.5      | 22        | 56        | 13        | 2400 kg       |