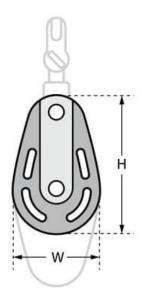

## Marine Block - Swivel & Becket - Double - Ball Bearing

| Code       | Rope Ø (mm) | Sheaves (mm) | Sheave<br>Ø (mm) | SWL (kg) | H<br>(mm) | W<br>(mm) |
|------------|-------------|--------------|------------------|----------|-----------|-----------|
| MB-082-SBK | 8           | 2            | 27 x 11.5        | 150      | 44        | 28        |