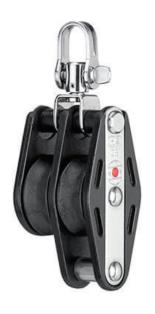

## Marine Block - Swivel & Becket - Double - Ball Bearing

| Code       | Rope Ø (mm) | Sheaves (mm) | Sheave<br>Ø (mm) | SWL (kg) | H<br>(mm) | W<br>(mm) |
|------------|-------------|--------------|------------------|----------|-----------|-----------|
| MB-082-SBK | 8           | 2            | 27 x 11.5        | 150      | 44        | 28        |