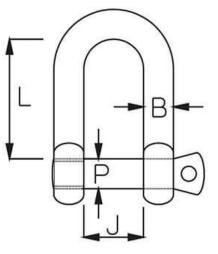

## **Stainless Steel D Shackle - Shake Proof Pin**

| Option       | Code    | P<br>(mm) | B<br>(mm) | J<br>(mm) | L<br>(mm) | Break<br>Load (kg) |
|--------------|---------|-----------|-----------|-----------|-----------|--------------------|
| 5mm Shackle  | D-050-B | 5         | 5         | 10        | 20        | 1500               |
| 6mm Shackle  | D-060-B | 6         | 6         | 13        | 25        | 1950               |
| 8mm Shackle  | D-080-B | 8         | 8         | 16        | 32        | 3000               |
| 10mm Shackle | D-100-B | 9.5       | 9.5       | 19        | 38        | 4800               |
| 11mm Shackle | D-110-B | 11        | 11        | 22        | 44        | 6000               |
| 12mm Shackle | D-120-B | 12.7      | 12.7      | 26        | 52        | 7500               |
| 16mm Shackle | D-160-B | 16        | 14.3      | 29        | 58        | 10000              |