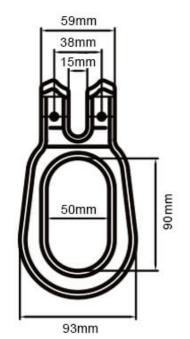

## Skip Clevis Link for Lifting Chain - Grade 100 - Alloy Steel

| Code      | Chain Ø | WLL     | Weight | A    | B    |
|-----------|---------|---------|--------|------|------|
|           | (mm)    | (tonne) | (kg)   | (mm) | (mm) |
| XN1033-13 | 13      | 6.7     | 1.36   | 174  | 93   |