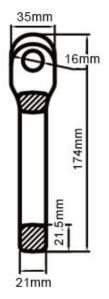

## Skip Clevis Link for Lifting Chain - Grade 100 - Alloy Steel

| Code      | Chain Ø | WLL     | Weight | A    | B    |
|-----------|---------|---------|--------|------|------|
|           | (mm)    | (tonne) | (kg)   | (mm) | (mm) |
| XN1033-13 | 13      | 6.7     | 1.36   | 174  | 93   |