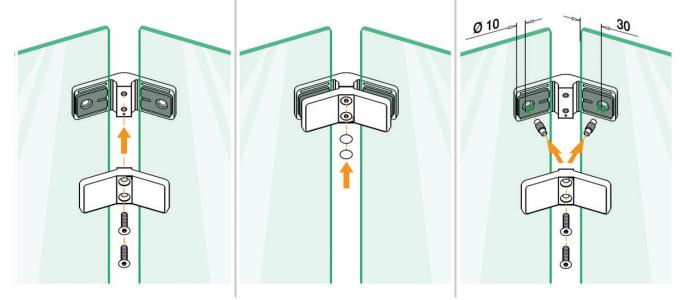

Standard Installation

Laminated Glass Thickness: 6.76mm, 8.38mm, 8.76mm, 9.52mm, 10.76mm, 11.52mm and 12.76mm

**Note:** Glass clamps are supplied without security pins.

Glass panels will be held securely in place with the mounting rubbers supplied.

We would only recommend the use of Security Pins (19.5015.022.00) if the glass has a large void underneath.

Glass will require 10mm holes drilling at manufacture stage to accept security pins.

## Security Pin Installation