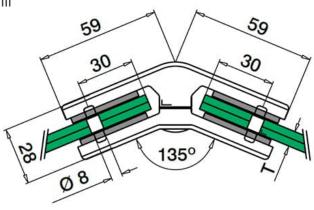

## Square Glass Clamp - 135 Degree Connector 6mm to 12.76mm Glass

Fixed angle connector in 316 grade stainless steel. Supplied with size specific rubber insert for glass infill

Mono Glass Thickness: 6mm, 8mm, 10mm and 12mm

Standard Installation

Laminated Glass Thickness: 6.76mm, 8.38mm, 8.76mm, 9.52mm, 10.76mm, 11.52mm and 12.76mm

**Note:** Glass clamps are supplied without security pins.

Glass panels will be held securely in place with the mounting rubbers supplied.