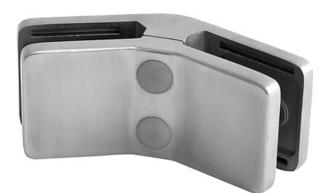

## Square Glass Clamp - 135 Degree Connector 6mm to 12.76mm Glass

Fixed angle connector in 316 grade stainless steel. Supplied with size specific rubber insert for glass infill

Mono Glass Thickness: 6mm, 8mm, 10mm and 12mm