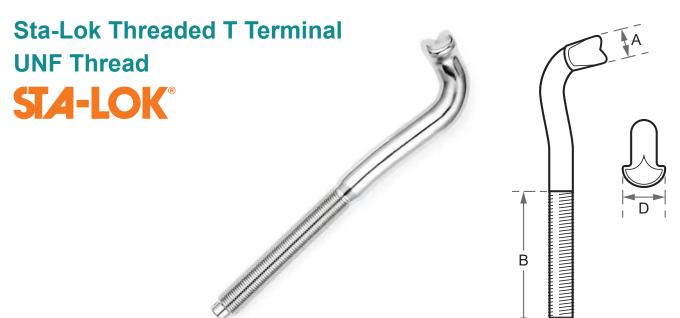

## **Left Hand Thread**

| Code        | Thread<br>(UNF) | Thread<br>Type | A<br>(mm) | B (mm) | D<br>(mm) | Weight (kg) |
|-------------|-----------------|----------------|-----------|--------|-----------|-------------|
| STA-187-14  | 1/4"            | Left           | 6.3       | 48     | 13.5      | 0.020       |
| STA-187-516 | 5/16"           | Left           | 9.0       | 57     | 18.5      | 0.060       |
| STA-187-38  | 3/8"            | Left           | 12.6      | 62     | 27.5      | 0.120       |
| STA-187-716 | 7/16"           | Left           | 12.6      | 67     | 27.5      | 0.140       |
| STA-187-12  | 1/2"            | Left           | 14.2      | 80     | 29.4      | 0.180       |
| STA-187-58  | 5/8"            | Left           | 17.8      | 100    | 35.5      | 0.400       |