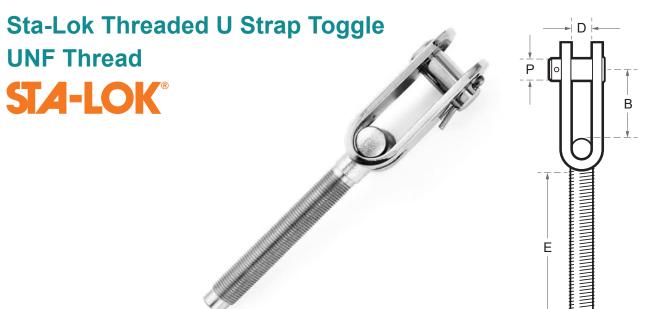

## Left Hand Thread

| Code        | Thread<br>(UNF) | Thread<br>Type | B<br>(mm) | D<br>(mm) | E<br>(mm) | P<br>(mm) | Weight<br>(kg) |
|-------------|-----------------|----------------|-----------|-----------|-----------|-----------|----------------|
| STA-U18-14  | 1/4"            | Left           | 20        | 7.6       | 60        | 6.4       | 0.040          |
| STA-U18-516 | 5/16"           | Left           | 25        | 9.2       | 66        | 7.9       | 0.060          |
| STA-U18-38  | 3/8"            | Left           | 28        | 10.8      | 70        | 9.5       | 0.100          |
| STA-U18-716 | 7/16"           | Left           | 32        | 12.3      | 77        | 11.1      | 0.160          |
| STA-U18-12  | 1/2"            | Left           | 34        | 13.0      | 81        | 12.7      | 0.260          |
| STA-U18-58  | 5/8"            | Left           | 43        | 18.0      | 99        | 16.0      | 0.460          |

## **Right Hand Thread**

| Code        | Thread<br>(UNF) | Thread<br>Type | B<br>(mm) | D<br>(mm) | E<br>(mm) | P<br>(mm) | Weight<br>(kg) |
|-------------|-----------------|----------------|-----------|-----------|-----------|-----------|----------------|
| STA-U15-14  | 1/4"            | Right          | 20        | 7.6       | 60        | 6.4       | 0.040          |
| STA-U15-516 | 5/16"           | Right          | 25        | 9.2       | 66        | 7.9       | 0.060          |
| STA-U15-38  | 3/8"            | Right          | 28        | 10.8      | 70        | 9.5       | 0.100          |
| STA-U15-716 | 7/16"           | Right          | 32        | 12.3      | 77        | 11.1      | 0.160          |
| STA-U15-12  | 1/2"            | Right          | 34        | 13.0      | 81        | 12.7      | 0.260          |
| STA-U15-58  | 5/8"            | Right          | 43        | 18.0      | 99        | 16.0      | 0.460          |