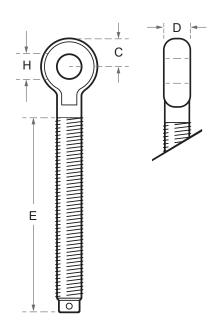

Sta-Lok Threaded Eye Stud
UNF Thread

ST.4-LOK®

## Left Hand Thread

| Code         | Thread<br>(UNF) | Thread<br>Type | C<br>(mm) | D<br>(mm) | E<br>(mm) | H<br>(mm) | Weight (kg) |
|--------------|-----------------|----------------|-----------|-----------|-----------|-----------|-------------|
| STA-C770-14  | 1/4"            | Left           | 8.4       | 6.0       | 47.0      | 6.4       | 0.014       |
| STA-C770-516 | 5/16"           | Left           | 9.5       | 6.5       | 57.0      | 8.0       | 0.020       |
| STA-C770-38  | 3/8"            | Left           | 11.0      | 7.8       | 68.0      | 9.5       | 0.040       |
| STA-C770-716 | 7/16"           | Left           | 12.0      | 9.3       | 75.0      | 11.1      | 0.080       |
| STA-C770-12  | 1/2"            | Left           | 13.5      | 11.5      | 90.0      | 12.7      | 0.120       |
| STA-C770-58  | 5/8"            | Left           | 18.3      | 13.6      | 100.0     | 16.0      | 0.240       |