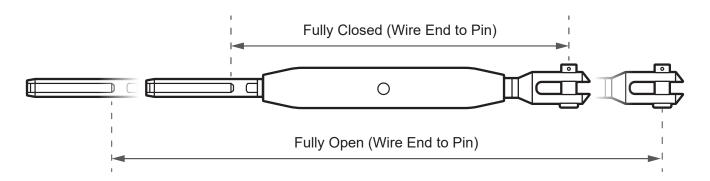

## **Sta-Lok Turnbuckle - Closed Body - 316 Stainless Steel Fork and Swage Stud**

| Code          | Wire Ø (mm) | Thread<br>(UNF) | Open (mm) | Closed (mm) | Fork Width<br>FW (mm) | Pin Ø<br>FP (mm) |
|---------------|-------------|-----------------|-----------|-------------|-----------------------|------------------|
| STA-ST28-03   | 3           | 1/4"            | 201       | 139         | 6.4                   | 6.2              |
| STA-ST28-144  | 4           | 1/4"            | 209       | 147         | 6.4                   | 6.2              |
| STA-ST28-04   | 4           | 5/16"           | 230       | 162         | 7.9                   | 7.7              |
| STA-ST28-5165 | 5           | 5/16"           | 232       | 164         | 7.9                   | 7.7              |
| STA-ST28-05   | 5           | 3/8"            | 263       | 183         | 9.5                   | 9.3              |
| STA-ST28-386  | 6           | 3/8"            | 263       | 183         | 9.5                   | 9.3              |
| STA-ST28-07   | 7           | 1/2"            | 328       | 232         | 12.7                  | 12.6             |
| STA-ST28-08   | 8           | 1/2"            | 328       | 232         | 12.7                  | 12.6             |
| STA-ST28-588  | 8           | 5/8"            | 390       | 267         | 15.9                  | 15.6             |
| STA-ST28-10   | 10          | 5/8"            | 402       | 279         | 15.9                  | 15.6             |