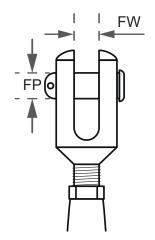

## **Sta-Lok Turnbuckle - Closed Body - 316 Stainless Steel Fork and Swage Stud**

| Code          | Wire Ø (mm) | Thread<br>(UNF) | Open (mm) | Closed (mm) | Fork Width<br>FW (mm) | Pin Ø<br>FP (mm) |
|---------------|-------------|-----------------|-----------|-------------|-----------------------|------------------|
| STA-ST28-03   | 3           | 1/4"            | 201       | 139         | 6.4                   | 6.2              |
| STA-ST28-144  | 4           | 1/4"            | 209       | 147         | 6.4                   | 6.2              |
| STA-ST28-04   | 4           | 5/16"           | 230       | 162         | 7.9                   | 7.7              |
| STA-ST28-5165 | 5           | 5/16"           | 232       | 164         | 7.9                   | 7.7              |
| STA-ST28-05   | 5           | 3/8"            | 263       | 183         | 9.5                   | 9.3              |
| STA-ST28-386  | 6           | 3/8"            | 263       | 183         | 9.5                   | 9.3              |
| STA-ST28-07   | 7           | 1/2"            | 328       | 232         | 12.7                  | 12.6             |
| STA-ST28-08   | 8           | 1/2"            | 328       | 232         | 12.7                  | 12.6             |
| STA-ST28-588  | 8           | 5/8"            | 390       | 267         | 15.9                  | 15.6             |
| STA-ST28-10   | 10          | 5/8"            | 402       | 279         | 15.9                  | 15.6             |