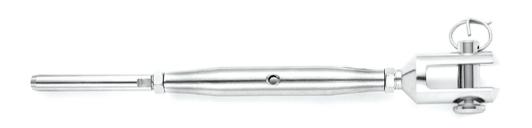

## **Sta-Lok Turnbuckle - Closed Body - 316 Stainless Steel Fork and Swage Stud**

| Code          | Wire Ø (mm) | Thread<br>(UNF) | Open (mm) | Closed (mm) | Fork Width<br>FW (mm) | Pin Ø<br>FP (mm) |
|---------------|-------------|-----------------|-----------|-------------|-----------------------|------------------|
| STA-ST28-03   | 3           | 1/4"            | 201       | 139         | 6.4                   | 6.2              |
| STA-ST28-144  | 4           | 1/4"            | 209       | 147         | 6.4                   | 6.2              |
| STA-ST28-04   | 4           | 5/16"           | 230       | 162         | 7.9                   | 7.7              |
| STA-ST28-5165 | 5           | 5/16"           | 232       | 164         | 7.9                   | 7.7              |
| STA-ST28-05   | 5           | 3/8"            | 263       | 183         | 9.5                   | 9.3              |
| STA-ST28-386  | 6           | 3/8"            | 263       | 183         | 9.5                   | 9.3              |
| STA-ST28-07   | 7           | 1/2"            | 328       | 232         | 12.7                  | 12.6             |
| STA-ST28-08   | 8           | 1/2"            | 328       | 232         | 12.7                  | 12.6             |
| STA-ST28-588  | 8           | 5/8"            | 390       | 267         | 15.9                  | 15.6             |
| STA-ST28-10   | 10          | 5/8"            | 402       | 279         | 15.9                  | 15.6             |