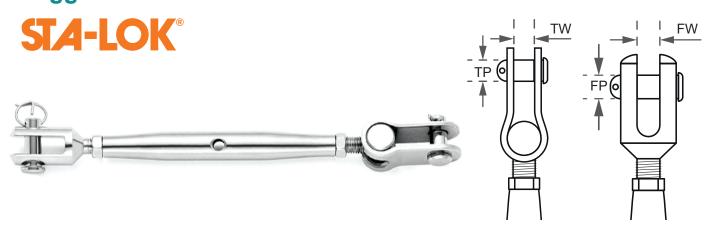

## Sta-Lok Turnbuckle - Closed Body - 316 Stainless Steel **Toggle and Fork**

| Code         | Thread<br>(UNF) | Open (mm) | Closed (mm) | Toggle Width TW (mm) | Toggle Pin<br>TP (mm) | Fork Width<br>FW (mm) | Fork Pin<br>FP (mm) |
|--------------|-----------------|-----------|-------------|----------------------|-----------------------|-----------------------|---------------------|
| STA-ST21-14  | 1/4"            | 216       | 154         | 6.4                  | 6.4                   | 6.4                   | 6.2                 |
| STA-ST21-516 | 5/16"           | 250       | 182         | 8.4                  | 7.9                   | 7.9                   | 7.7                 |
| STA-ST21-38  | 3/8"            | 286       | 206         | 9.9                  | 9.5                   | 9.5                   | 9.3                 |
| STA-ST21-12  | 1/2"            | 354       | 258         | 13.1                 | 12.7                  | 12.7                  | 12.7                |
| STA-ST21-58  | 5/8"            | 434       | 310         | 16.3                 | 16.0                  | 15.9                  | 15.9                |