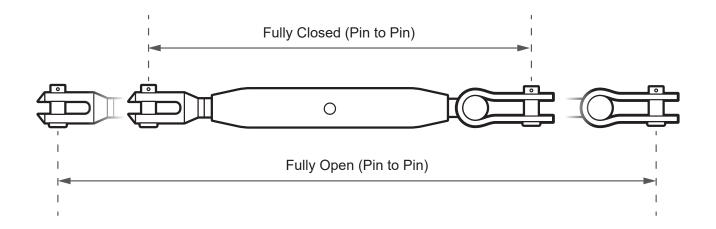

## Sta-Lok Turnbuckle - Closed Body - 316 Stainless Steel **Toggle and Fork**

| Code         | Thread<br>(UNF) | Open (mm) | Closed (mm) | Toggle Width TW (mm) | Toggle Pin<br>TP (mm) | Fork Width<br>FW (mm) | Fork Pin<br>FP (mm) |
|--------------|-----------------|-----------|-------------|----------------------|-----------------------|-----------------------|---------------------|
| STA-ST21-14  | 1/4"            | 216       | 154         | 6.4                  | 6.4                   | 6.4                   | 6.2                 |
| STA-ST21-516 | 5/16"           | 250       | 182         | 8.4                  | 7.9                   | 7.9                   | 7.7                 |
| STA-ST21-38  | 3/8"            | 286       | 206         | 9.9                  | 9.5                   | 9.5                   | 9.3                 |
| STA-ST21-12  | 1/2"            | 354       | 258         | 13.1                 | 12.7                  | 12.7                  | 12.7                |
| STA-ST21-58  | 5/8"            | 434       | 310         | 16.3                 | 16.0                  | 15.9                  | 15.9                |