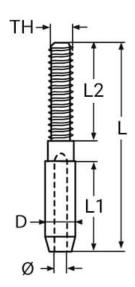

## **Swage Stud - Short Body - Metric Thread - 316 Stainless Steel**

| Code         |                | Wire Ø | TH   | L    | L1   | L2   | D    |
|--------------|----------------|--------|------|------|------|------|------|
| Right Hand   | Left Hand      | (mm)   | (mm) | (mm) | (mm) | (mm) | (mm) |
| SSMS-030-M5  | SSMS-030-M5-L  | 3      | M5   | 50   | 18   | 27   | 6.4  |
| SSMS-040-M6  | SSMS-040-M6-L  | 4      | M6   | 60   | 25   | 30   | 7.5  |
| SSMS-050-M8  | SSMS-050-M8-L  | 5      | M8   | 70   | 31   | 31   | 9    |
| SSMS-060-M10 | SSMS-060-M10-L | 6      | M10  | 80   | 37   | 40   | 12.5 |