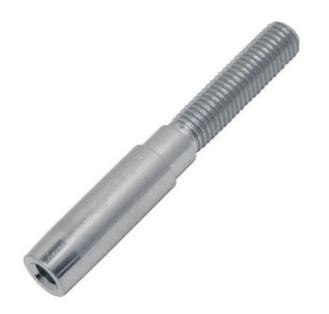

## **Swage Stud - Short Body - Metric Thread - 316 Stainless Steel**

| Code         |                | Wire Ø | TH   | L    | L1   | L2   | D    |
|--------------|----------------|--------|------|------|------|------|------|
| Right Hand   | Left Hand      | (mm)   | (mm) | (mm) | (mm) | (mm) | (mm) |
| SSMS-030-M5  | SSMS-030-M5-L  | 3      | M5   | 50   | 18   | 27   | 6.4  |
| SSMS-040-M6  | SSMS-040-M6-L  | 4      | M6   | 60   | 25   | 30   | 7.5  |
| SSMS-050-M8  | SSMS-050-M8-L  | 5      | M8   | 70   | 31   | 31   | 9    |
| SSMS-060-M10 | SSMS-060-M10-L | 6      | M10  | 80   | 37   | 40   | 12.5 |