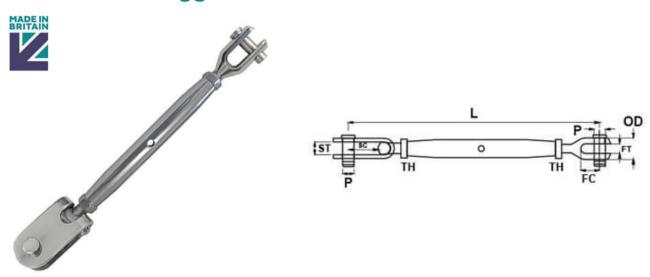

## **Turnbuckle - Toggle to Fork**

| Code      | P<br>(Inch) | SC<br>(mm) | ST<br>(mm) | FC (mm) | FT<br>(mm) | OD<br>(mm) | Min L<br>(mm) | Max L<br><sub>(mm)</sub> |
|-----------|-------------|------------|------------|---------|------------|------------|---------------|--------------------------|
| CBTF-1/4  | 6           | 16         | 7.7        | 7       | 6.3        | 14.3       | 156           | 226                      |
| CBTF-5/16 | 8           | 16.5       | 9          | 9       | 8          | 18         | 184           | 262                      |
| CBTF-3/8  | 9.5         | 20.4       | 10.3       | 11      | 10         | 22.2       | 220           | 320                      |
| CBTF-7/16 | 11          | 28         | 14         | 12      | 11         | 25.4       | 248           | 356                      |
| CBTF-1/2  | 12          | 30.3       | 14.2       | 15      | 12.7       | 28.6       | 285           | 417                      |
| CBTF-3/4  | 19          | 55         | 22         | 22      | 19         | 47.6       | 451           | 623                      |
| CBTF-7/8  | 22          | 60         | 24         | 26      | 22.2       | 54         | 504           | 701                      |
| CBTF-1    | 25.4        | 70         | 28         | 29      | 25.4       | 63.5       | 586           | 825                      |
| CBTF-11/8 | 28          | 80         | 32         | 32      | 28.6       | 69.9       | 666           | 937                      |
| CBTF-11/4 | 32          | 85         | 36         | 38      | 32         | 76.2       | 720           | 1004                     |
| CBTF-13/8 | 35          | 105        | 38         | 42      | 35         | 82.5       | 823           | 1148                     |