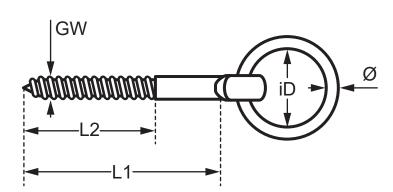

## Wood Screw Lag Thread Eye with Ring - Stainless Steel

| Code       | GW<br>(mm) | L1<br>(mm) | L2<br>(mm) | iD<br>(mm) | Ø<br>(mm) |
|------------|------------|------------|------------|------------|-----------|
| LAG-04-045 | 4          | 45         | 30         | 25         | 4         |
| LAG-05-050 | 5          | 50         | 35         | 30         | 5         |
| LAG-06-060 | 6          | 60         | 40         | 30         | 6         |
| LAG-08-080 | 8          | 80         | 55         | 50         | 8         |
| LAG-10-100 | 10         | 100        | 65         | 60         | 10        |
| LAG-12-120 | 12         | 120        | 80         | 75         | 12        |